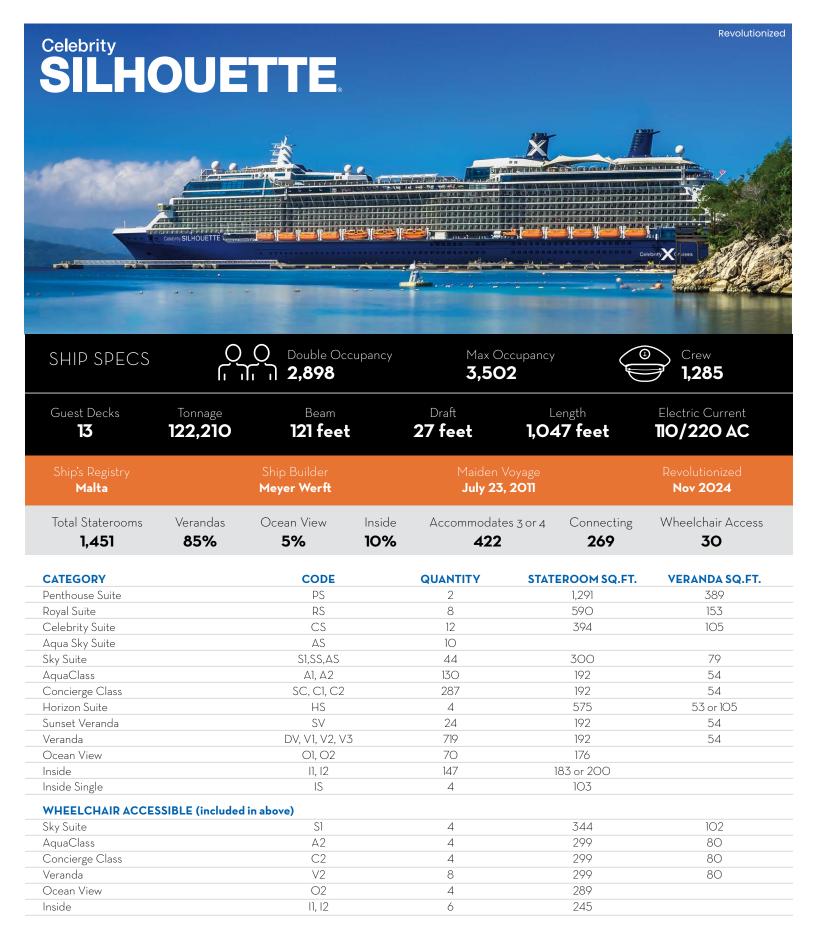

| EXCLUSIVE DINING                                                                                                                                                                                                                                        | MEALS             | ADD. COST | DECK    | CAPACITY | PRIVATE |
|---------------------------------------------------------------------------------------------------------------------------------------------------------------------------------------------------------------------------------------------------------|-------------------|-----------|---------|----------|---------|
| <b>Luminae.</b> Eclectic cuisine with extraordinary service, exclusively for guests of the Retreat