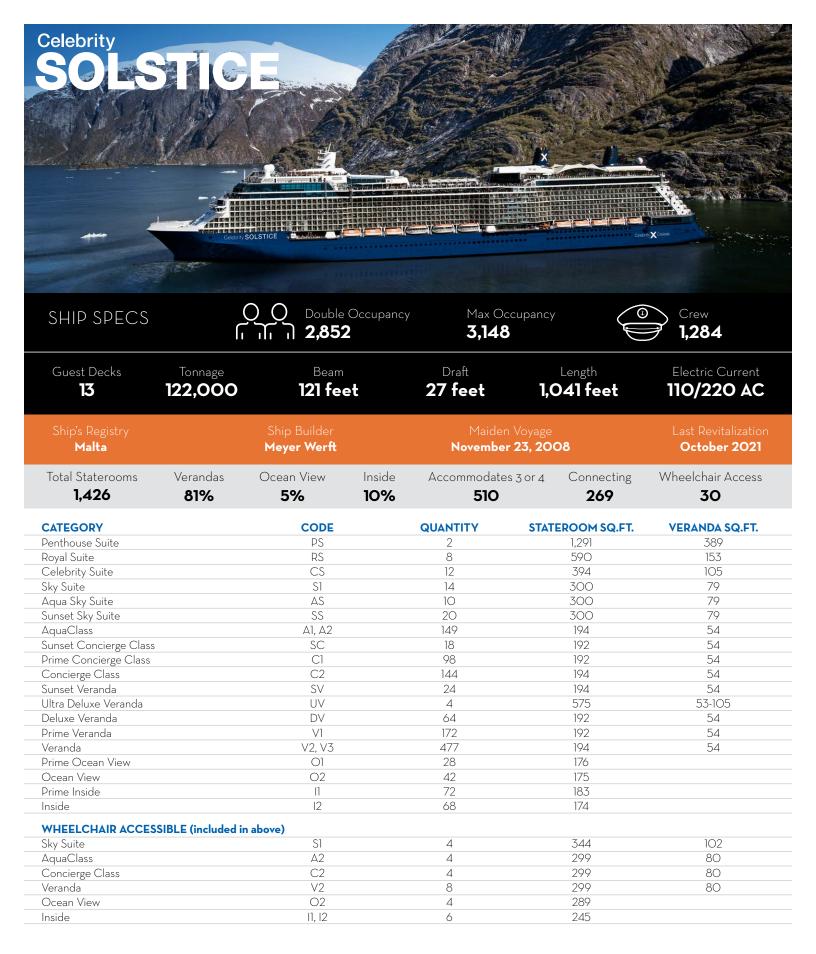

| EXCLUSIVE DINING                                                                                  | MEALS    | ADD. COST | DECK    | CAPACITY | PRIVATE |
|---------------------------------------------------------------------------------------------------|----------|-----------|---------|----------|---------|
| <b>Luminae.</b> Eclectic cuisine with extraordinary service, exclusively for Suite Class          | B, L, D* | No        | 3       | 88       | No      |
| <b>Blu.</b> Clean cuisine prepared with imagination, exclusively for AquaClass®                   | B, D     | No        | 5       | 130      | No      |
| MAIN DINING                                                                                       | MEALS    | ADD. COST | DECK    | CAPACITY | PRIVATE |
| Mast Grill. Po